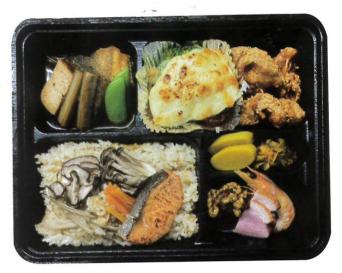

#### 一品一品まごころ込めて お作りします。

※季節・仕入れの状況により、内容に変更がある場合があります

人気の黒毛和牛のステーキ丼のお弁当です。 季節の煮物、旬の焼き物、揚げ物などボリューム満点。 肉作弁当 1500円

季節の釜飯は御注文頂いてから、炊き上げています。 海鮮グラタン、季節の煮物、揚げ物など。

魚作弁当 1300<sub>円</sub>

海老フライ、ヒレカツ、

ミックスフライ弁当 750円