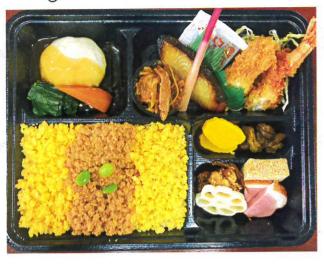

# 魚作の幕の内弁当

#### 2色そぼろ幕の内弁当

のり幕の内弁当

鳥のひき肉を魚作秘伝のタレで 味付けし白いご飯の上に玉子そ ぼろを彩りとても美味しく目に も鮮やかなお弁当です

白いご飯の間におかかと海苔を 2段にした、昔ながらののり 弁。海苔は築地の名店藪北園さ んの海苔を、おかかは小田原の 久津間さんの鰹節を使用したこ だわりののり弁です。

### 各1100円(税込)