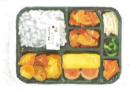

#### 2色そぼろ幕の内弁当

のり幕の内弁当

鳥のひき肉を魚作秘伝のタレで 味付けし白いご飯の上に玉子そ ぼろを彩りとても美味しく目に も鮮やかなお弁当です

白いご飯の間におかかと海苔を 2段にした、昔ながらののり 弁。海苔は築地の名店藪北園さ んの海苔を、おかかは小田原の 久津間さんの鰹節を使用したこ だわりののり弁です。