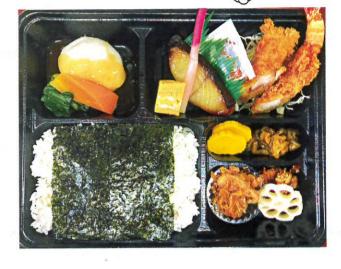

#### 2色そぼろ幕の内弁当

のり幕の内弁当

鳥のひき肉を魚作秘伝のタレで 味付けし白いご飯の上に玉子そ ぼろを彩りとても美味しく目に も鮮やかなお弁当です

白いご飯の間におかかと海苔を 2段にした、昔ながらののり 弁。海苔は築地の名店藪北園さ んの海苔を、おかかは小田原の 久津間さんの鰹節を使用したこ だわりののり弁です。